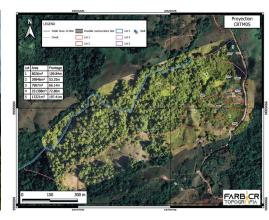

## Vistas del Diquis: A Spectacular Southern Pacific Oceanview Development Property

♀ Ciudad Cortes, Puntarenas

Property Type: Land • Size: 318,013 sq m •

- Status: Active/Published
- Development Farm
- Ocean View

## **Property Description**

Nestled in the picturesque landscape of San Rafael de Cortes, Municipalidad de Osa, South Pacific, VISTAS DEL DIQUIS offers a rare opportunity to own a piece of paradise. Spanning 31.8 hectares (78.5 acres) of pristine land, this property boasts breathtaking ocean and mountain views, making it an ideal canvas for your private family retreat, community compound, or visionary development project. Perched on a beautiful ridge, VISTAS DEL DIQUIS commands panoramic vistas with unparalleled ocean views extending over the vast expanse of the Diquis delta, a designated UNESCO World Heritage site. At an elevation of 700 meters, the property enjoys a temperate climate and refreshing daily breezes, creating an idyllic setting for relaxation and rejuvenation. Accessed via 500 meters of public road frontage off the Costanera Sur, VISTAS DEL DIQUIS ensures convenient accessibility to modern amenities, including the Tomas Casas regional hospital, the Palmar Sur regional airport, and the San Buenaventura golf course.