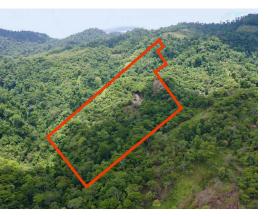

## 42 Acres with Waterfalls, Ocean Views and Multiple Building Sites

\$335,000

ID: 18525

Savegre, Puntarenas

Property Type: Land • Size: 171,586 sq m •

- Status: Active/Published
- Investment Opportunities
- Mountain View

## **Property Description**

This is a piece of jungle paradise located in the foothills of the Rio Savegre watershed above the small village of Silencio. This property is roughly 20 minutes from the paved coastal highway and about 30 minutes from Playa's Matapalo and Playa Linda to the south and Manuel Antonio / Quepos to the north. This 42.4 acre property is located on one of the many strong creeks that feed into the Rio Savegre. The Savegre River is one of the largest rivers in the southern zone of the country and offers year-round world-class sportfishing, white water rafting and kayaking. The land borders the creek along the western edge and has easy access to 2 fantastic waterfalls. From the creek leading up through the land, there are several areas suitable for building with ocean views looking west over the Pacific and the Manuel Antonio Quepos area, as well as white-water views looking out over the coastline all the way to Puntarenas.